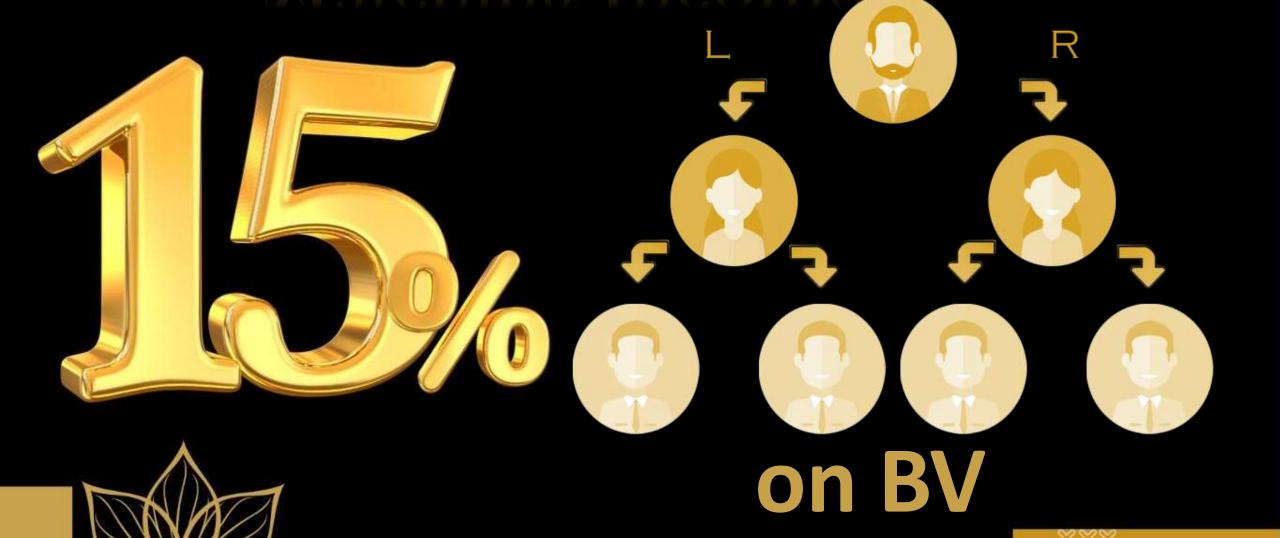

## Types of Incomes

**Retail Profit 20%** 

**Direct Income 15%** 

**Matching Income 15%** 

Single leg income 20%

**Travel Bonus 5%** 

Rewards

**House Fund 5%** 