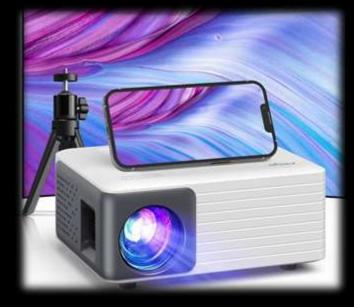

## Rewards

| Level | Rank      | Left BV     | Right BV    | Rewards                          |
|-------|-----------|-------------|-------------|----------------------------------|
| 1     | executive | 10000       | 10000       | Smart Watch                      |
| 2     | Bronze    | 1 Executive | 1 Executive | Smart Mini Projector             |
| 3     | Rhino     | 1 Bronze    | 1 Bronze    | 32" LED                          |
| 4     | Ruby      | 1 Rhino     | 1 Rhino     | Electric scooter                 |
| 5     | Sapphire  | 2 Ruby      | 2 Ruby      | 50 Thousand<br>for Bike          |
| 6     | Emerald   | 1 Sapphire  | 2 Sapphire  | Dubai trip with<br>flight ticket |

### **BRONZE**

**Smart Mini Projector** 