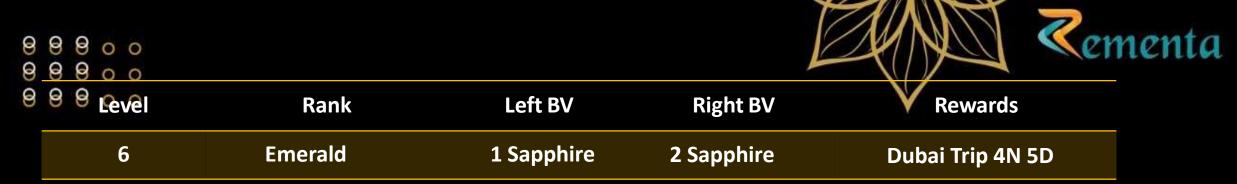

## Rewards

| Level | Rank      | Left BV     | Right BV    | Rewards                          |
|-------|-----------|-------------|-------------|----------------------------------|
| 1     | executive | 10000       | 10000       | Smart Watch                      |
| 2     | Bronze    | 1 Executive | 1 Executive | Smart Mini Projector             |
| 3     | Rhino     | 1 Bronze    | 1 Bronze    | 32" LED                          |
| 4     | Ruby      | 1 Rhino     | 1 Rhino     | Electric scooter                 |
| 5     | Sapphire  | 2 Ruby      | 2 Ruby      | 50 Thousand<br>for Bike          |
| 6     | Emerald   | 1 Sapphire  | 2 Sapphire  | Dubai trip with<br>flight ticket |