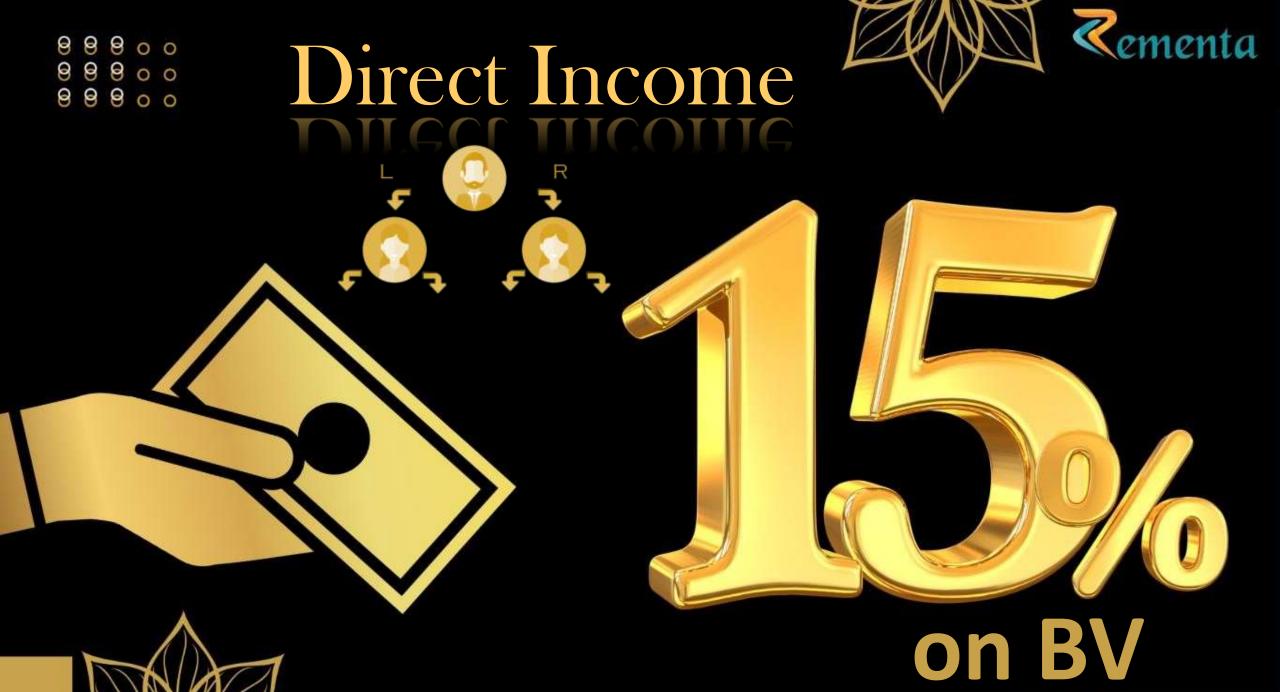

## Types of Incomes

**Retail Profit 20%** 

**Direct Income 15%** 

**Matching Income 15%** 

Single leg income 20%

**Travel Bonus 5%** 

Rewards

**House Fund 5%** 